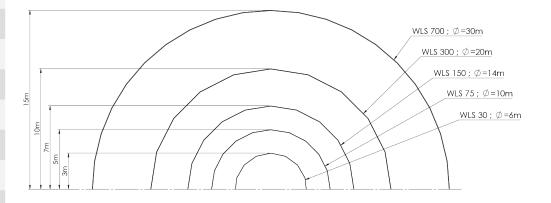

## Technical data:

| Purpose:                                | namioty eventowe, glampingi, kina 3D, sale<br>koncertowe, sale konferencyjne, namioty imprezowe |
|-----------------------------------------|-------------------------------------------------------------------------------------------------|
| Range Span:                             | base diameter Ø=6m ÷ 50 m (from 236 in to 1969 in)                                              |
| Length:                                 | depends on the diameter of the base                                                             |
| Height at the ridge:                    | depends on the diameter of the base (H $\!\approx\!0,\!5$ Ø)                                    |
| Material colors:                        | any color                                                                                       |
| Insulation with gala:                   | depending on the order                                                                          |
| Decoration (gala):                      | color and type depending on the order                                                           |
| Snow load:                              | 0,2 kN/m²                                                                                       |
| Resistance to wind gusts:               | 28 m/s                                                                                          |
| Number of doors:                        | any                                                                                             |
| Number of windows:                      | depending on the project                                                                        |
| Gates:                                  | shortage                                                                                        |
| Ventilation, heating, air conditioning: | in our offer                                                                                    |
| Number of ventilation sleeves:          | depending on the size of the tent                                                               |
| Floor:                                  | as an option                                                                                    |