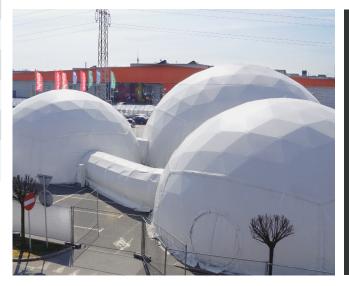

They are perfect for organizing all kinds of outdoor events and can also be an interesting image idea for a cafe or restaurant.

Spherical tents of various sizes can be combined to create original configurations. Their simple, mobile structure is also an easy way to quickly build an attractive, spellbinding shopping pavilion in the bounty of nature. Both the structure and the sheathing of spherical tents are made of the highest quality materials. Careful workmanship, best materials, a well-thought-out design, and applicable quality standards guarantee safe, long-term use of our spherical tents.