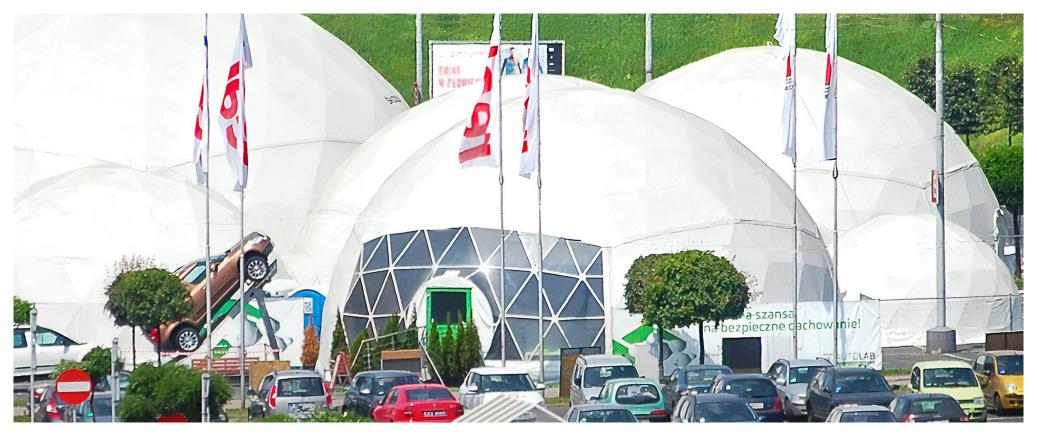

## WLS HALLS

Spacious and impressive spherical tents – also known as dome tents – are a proposal for customers looking for unusual and modern solutions. These types of tents are an attractive alternative to the commonly used tents of ordinary shapes. Spherical tents are characterized not only by their unique, impressive design but also by high functionality. The lack of internal supports allows for any optimal development of the internal space.

They are perfect for organizing all kinds of outdoor events and can also be an interesting image idea for a cafe or restaurant.

Spherical tents of various sizes can be combined to create original configurations. Their simple, mobile structure is also an easy way to quickly build an attractive, spellbinding shopping pavilion in the bounty of nature. Both the structure and the sheathing of spherical tents are made of the highest quality materials. Careful workmanship, best materials, a well-thought-out design, and applicable quality standards guarantee safe, long-term use of our spherical tents.