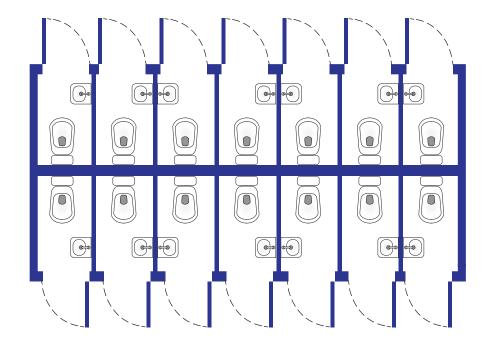

## WC-14 TOILET CONTAINER

The WC-14 Toilet Container is our state-of-the-art restroom container, designed to offer the utmost in comfort and efficiency. Featuring 14 independent toilet stalls, each stall includes a washbasin. The container is equipped with a high performance heating and ventilation system for user comfort, as well as a non-slip floor for added safety. The container can be outfitted with power generators to ensure uninterrupted operation during a power outage.

## Facilities:

14 Toilets

14 Washbasins

Mirrors

Hangers

Soap dispensers

Paper towel holders

Innovative ventilation and heating system