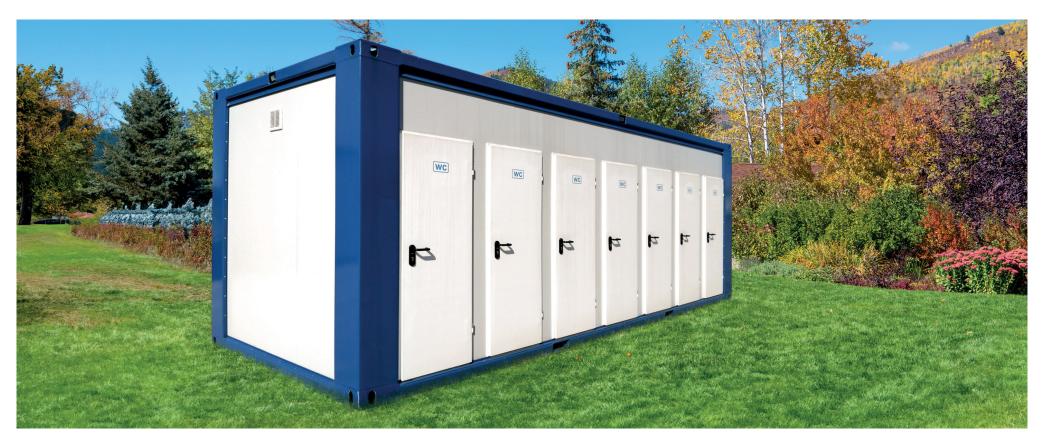

## WC-14 TOILET CONTAINER

The WC-14 Toilet Container is our state-of-the-art restroom container, designed to offer the utmost in comfort and efficiency. Featuring 14 independent toilet stalls, each stall includes a washbasin. The container is equipped with a high performance heating and ventilation system for user comfort, as well as a non-slip floor for added safety. The container can be outfitted with power generators to ensure uninterrupted operation during a power outage.

## WC-14 TOILET CONTAINER

## Facilities:

14 Toilets

14 Washbasins

Mirrors

Hangers

Soap dispensers

Paper towel holders

Innovative ventilation and heating system

Non-slip floor

Other product options are available. Contact us for more information.

Technical data: power connection: 400V, 32A; water connection: 3/4" pipe; sewage connection: PVC pipe o110.

WITTON

2800