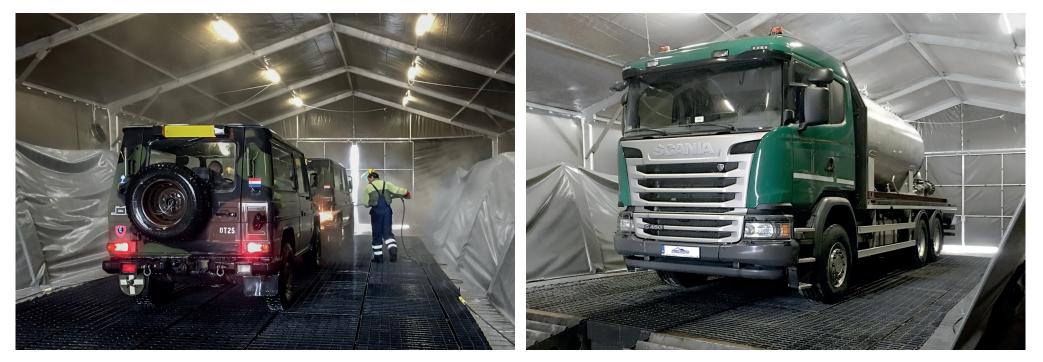

## VEHICLE WASH STATION

The Vehicle Wash Station is engineered for the thorough cleaning of trucks and both light and heavy military vehicles. This advanced system is equipped with high-performance jet washers, providing both hot and cold water at adjustable pressures. The station is available in two configurations: a standard version and an elevated model specifically designed for comprehensive chassis washing, ensuring optimal maintenance and operational readiness.

- Mobility: Fast and easy installation with the ability for quick relocation.
- Modular Framework: standard 3 ft. structure may easily extend if needed.
- Environmental Sustainability: Utilizing a closed-loop system, wastewater is collected in a spill tray, where it is efficiently recovered, treated, and recirculated back into the washing process, minimizing water consumption and reducing environmental impact.
- Outdoor or Indoor Operation: The station is versatile, functioning as either a standalone unit or integrated into existing facility infrastructure.
- When equipped with heaters, it enhances operator comfort, especially in indoor environments, ensuring optimal performance in various conditions.