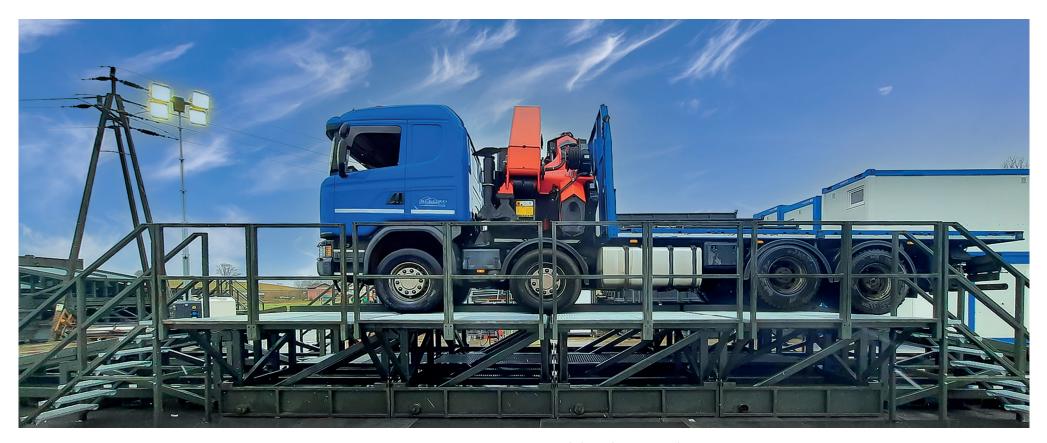

## VEHICLE WASH STATION

The Vehicle Wash Station is engineered for the thorough cleaning of trucks and both light and heavy military vehicles. This advanced system is equipped with high-performance jet washers, providing both hot and cold water at adjustable pressures. The station is available in two configurations: a standard version and an elevated model specifically designed for comprehensive chassis washing, ensuring optimal maintenance and operational readiness.

- Mobility: Fast and easy installation with the ability for quick relocation.
- Modular Framework: standard 3 ft. structure may easily extend if needed.
- Environmental Sustainability: Utilizing a closed-loop system, wastewater is collected in a spill tray, where it is efficiently recovered, treated, and recirculated back into the washing process, minimizing water consumption and reducing environmental impact.
- Outdoor or Indoor Operation: The station is versatile, functioning as either a standalone unit or integrated into existing facility infrastructure.
- When equipped with heaters, it enhances operator comfort, especially in indoor environments, ensuring optimal performance in various conditions.