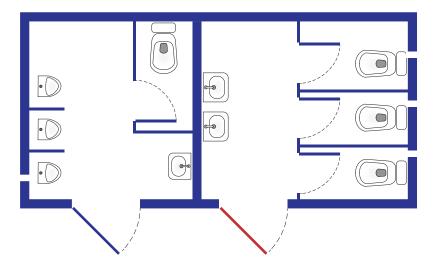

## Women's section facilities

3 toilets

2 washbasins

Mirror

Illuminated makeup mirror

Mirror screen

Touchless fittings

Audio system

## Men's section facilities

7 1 toilet

√ 3 urinals

1 washbasin

Mirror

Mirror screen

Touchless fittings

Audio system