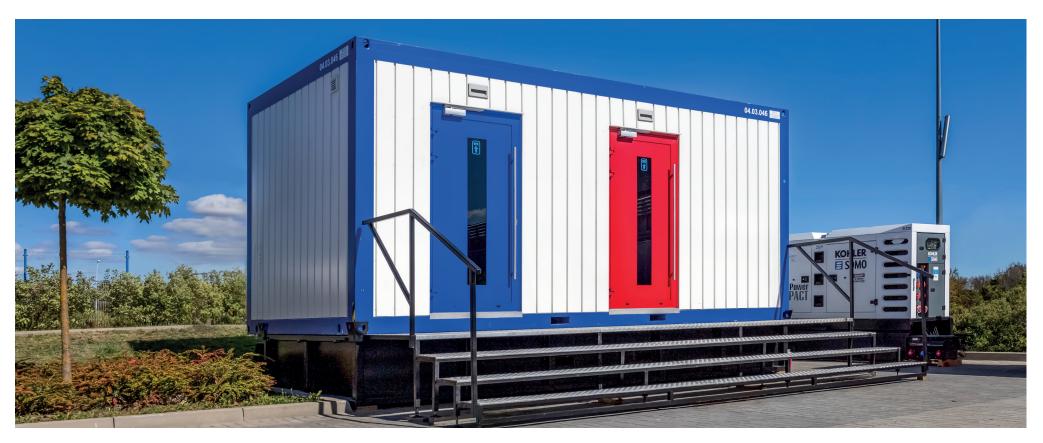

## PREMIUM SANITARY CONTAINER

Our PREMIUM Sanitary Container is designed to elevate sanitary comfort and convenience. This unit is outfitted with advanced amenities including air conditioning, an audio system, touchless fixtures, and a multimedia screen integrated into the mirror. Divided into separate sections for women and men, this container is ideal for both high-traffic areas and events, offering a premium restroom experience.

## PREMIUM SANITARY CONTAINER