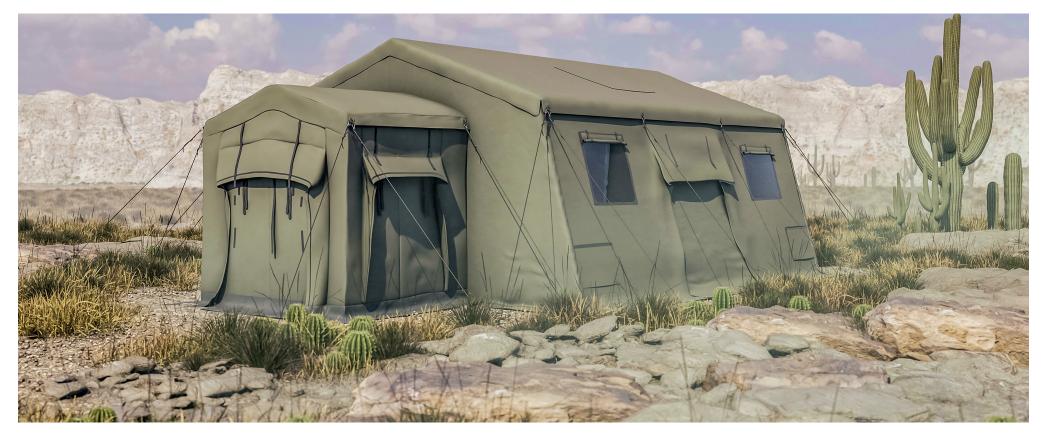

## NSR WS TENT

NSR WS is arapid-deployment tent designed for special military forces, featuring aspecialized vestibule that enhances functionality.

This tent was awarded the Commander of the Territorial Defense Forces Prize for light infantry equipment at the 2023 Kielce Defense Industry Expo.

- The vestibule design ensures that interior lighting remains concealed from outside view.
- The vestibule is typically with no floor, allowing for the installation of accessories such as amatted spill tray for footwear disinfection.
- The frame and membrane allow various connection configurations, including direct and lock connections, with options for parallel, serial, and serial-parallel setups.
- It can also be connected to containers for additional versatility.