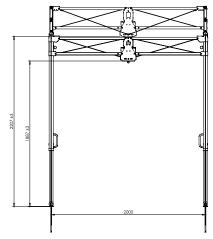

## Technical parameters of the vestibule:

| Span:         | 2,46 m |
|---------------|--------|
| Length:       | 2 m    |
| Ridge height: | 2,6 m  |