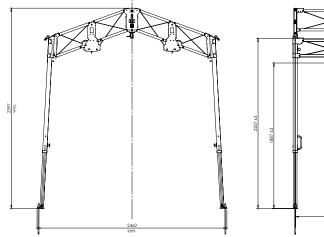

## Technical parameters of the vestibule:

| Span:         | 2,46 m |
|---------------|--------|
| Length:       | 2 m    |
| Ridge height: | 2,6 m  |