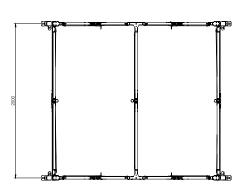

## Technical parameters of the vestibule:

| Span:         | 2,46 m |
|---------------|--------|
| Length:       | 2 m    |
| Ridge height: | 2,6 m  |