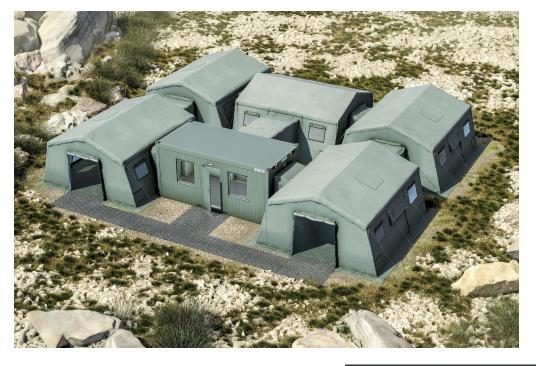

- The vestibule design ensures that interior lighting remains concealed from outside view.
- The vestibule is typically with no floor, allowing for the installation of accessories such as amatted spill tray for footwear disinfection.
- The frame and membrane allow various connection configurations, including direct and lock connections, with options for parallel, serial, and serial-parallel setups.
- It can also be connected to containers for additional versatility.