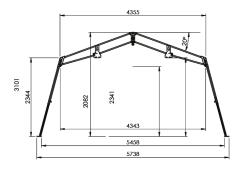

## Technical parameters:

| Application:  | residential, medical, technical tents, etc. |
|---------------|---------------------------------------------|
| Span:         | max. 5.74 m                                 |
| Length:       | 6 m                                         |
| Ridge height: | 3.1 m                                       |