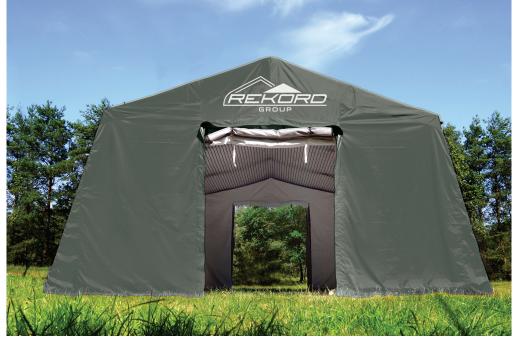

## NSR TENT

NSR is aversatile tent designed for year-round use across all climate zones. Its composite frame allows for quick and easy setup, making it ideal for services and units such as police force, fire department, and medical rescue teams.

- The practical design enables ateam of four to set up or dismantle the tent within approximately 10–12 minutes.
- Both the frame and membrane are made of high-quality materials that offer superior strength, as well as water and fire resistance.