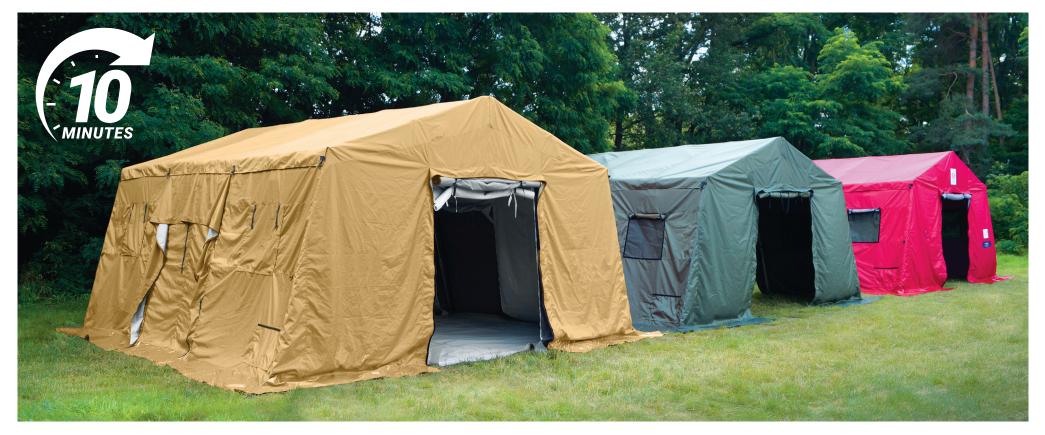

## NSR TENT

NSR is aversatile tent designed for year-round use across all climate zones. Its composite frame allows for quick and easy setup, making it ideal for services and units such as police force, fire department, and medical rescue teams.

- The practical design enables ateam of four to set up or dismantle the tent within approximately 10–12 minutes.
- Both the frame and membrane are made of high-quality materials that offer superior strength, as well as water and fire resistance.