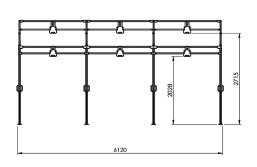

## Technical parameters:

| Application:  | residential, medical, technical tents, etc. |
|---------------|---------------------------------------------|
| Span:         | max. 5.74 m                                 |
| Length:       | 6 m                                         |
| Ridge height: | 3.1 m                                       |