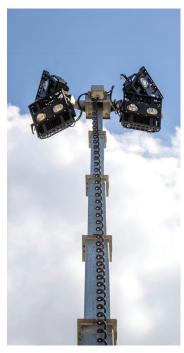

## LIGHTTOWERS

Atlas Copco's mobile LED light sets are ideal for construction sites, outdoor events, and military stations. Each mast can effectively illuminate an area of up to 5,000 m² with an average intensity of 200 lux.

Featuring advanced optics and directional LED lamps, these masts deliver consistently bright light while minimizing light loss. They are also designed for energy efficiency, ease of use, and straightforward transport.