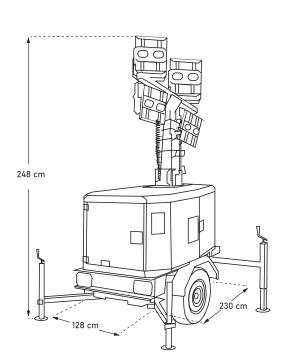

## Technical parameters:

| Dimensions of folded tower: | 230 x 128 x 248 cm |
|-----------------------------|--------------------|
| Height of expanded tower:   | 8 m                |
| Mast weight:                | 1000 kg            |
| Tank volume:                | 110 ι              |
| Wind resistance:            | up 80 km/h         |
|                             |                    |