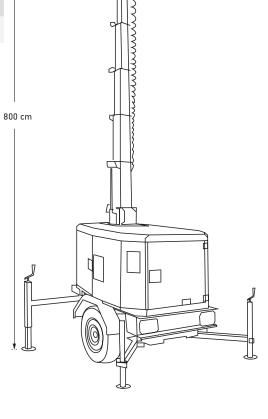

## Technical parameters:

| Dimensions of folded tower: | 230 x 128 x 248 cm |
|-----------------------------|--------------------|
| Height of expanded tower:   | 8 m                |
| Mast weight:                | 1000 kg            |
| Tank volume:                | 110 ι              |
| Wind resistance:            | up 80 km/h         |
|                             |                    |