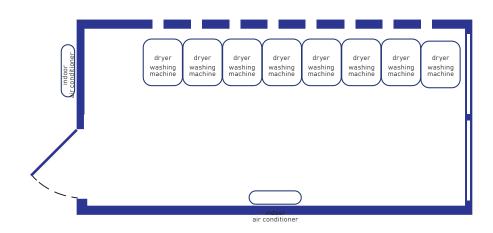

## LAUNDRY CONTAINER

Designed to offer high-performance washing and drying capabilities, our laundry containers are available in 20 ft. and 40 ft. options. Depending on the configuration, each unit features either 8 or 20 premium washing machines and the same number of tumble dryers. Our laundry container provides a versatile and efficient solution for large scale laundry operations, ensuring reliability and ease of use in various environments.

• Flexible Options: Choose between 20' and 40' sizes, with 8 or 20 high-end washing machines and tumble dryers respectively.

- Advanced Equipment: Includes air conditioning, an automatic detergent dispenser, and an electric heater for enhanced functionality and user comfort.
- Direct Water Supply: Can be connected to an existing water supply system.
- Alternative Water Solutions: In areas without direct water supply or sewage access, the container can be equipped with water and sewage tanks, including two 9.8 yd³ (7.5 m³) water-storage tanks.
- Additional Services: Optional clean water supply and grey water removal services are available.