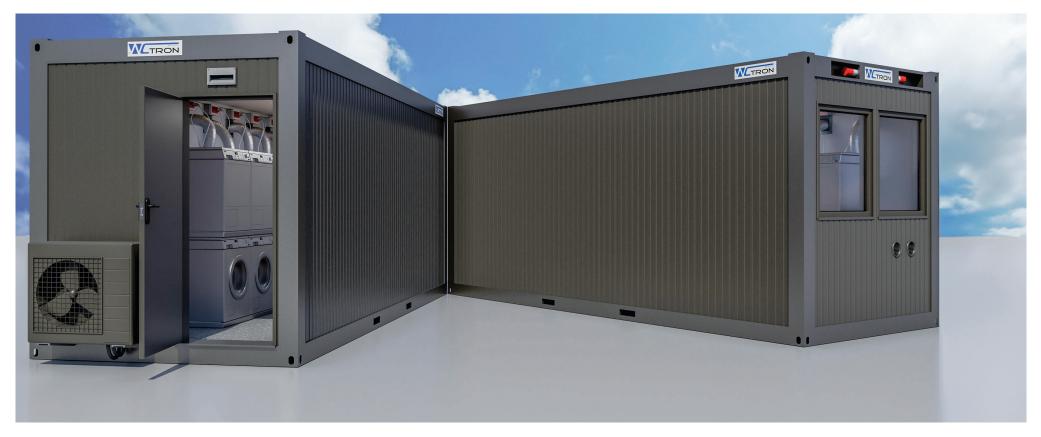

## LAUNDRY CONTAINER

Designed to offer high-performance washing and drying capabilities, our laundry containers are available in 20 ft. and 40 ft. options. Depending on the configuration, each unit features either 8 or 20 premium washing machines and the same number of tumble dryers. Our laundry container provides a versatile and efficient solution for large scale laundry operations, ensuring reliability and ease of use in various environments.

• Flexible Options: Choose between 20' and 40' sizes, with 8 or 20 high-end washing machines and tumble dryers respectively.

- Advanced Equipment: Includes air conditioning, an automatic detergent dispenser, and an electric heater for enhanced functionality and user comfort.
- Direct Water Supply: Can be connected to an existing water supply system.
- Alternative Water Solutions: In areas without direct water supply or sewage access, the container can be equipped with water and sewage tanks, including two 9.8 yd³ (7.5 m³) water-storage tanks.
- Additional Services: Optional clean water supply and grey water removal services are available.