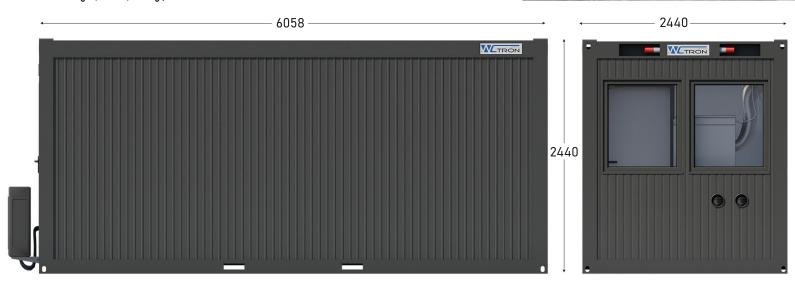

## LAUNDRY CONTAINER

Other product options are available. Contact us for more information.

Container weight, ca.: 2,500 kg / 20' container.