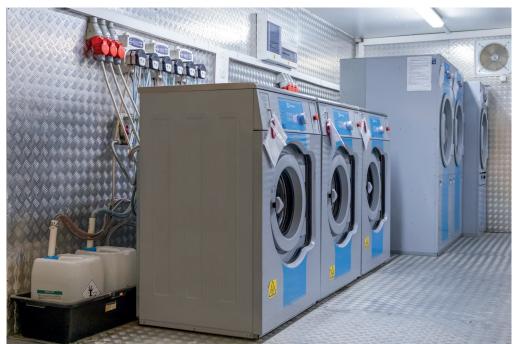

## LAUNDRY CONTAINER

Designed to offer high-performance washing and drying capabilities, our laundry containers are available in 20 ft. and 40 ft. options. Depending on the configuration, each unit features either 8 or 20 premium washing machines and the same number of tumble dryers. Our laundry container provides a versatile and efficient solution for large scale laundry operations, ensuring reliability and ease of use in various environments.

• Flexible Options: Choose between 20' and 40' sizes, with 8 or 20 high-end washing machines and tumble dryers respectively.

- Advanced Equipment: Includes air conditioning, an automatic detergent dispenser, and an electric heater for enhanced functionality and user comfort.
- Direct Water Supply: Can be connected to an existing water supply system.
- Alternative Water Solutions: In areas without direct water supply or sewage access, the container can be equipped with water and sewage tanks, including two 9.8 yd³ (7.5 m³) water-storage tanks.
- Additional Services: Optional clean water supply and grey water removal services are available.