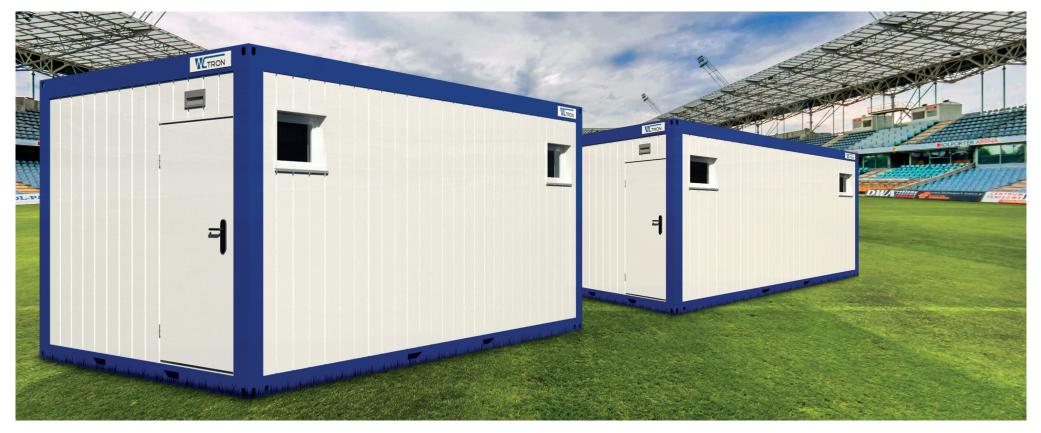

## KOMBI SANITARY CONTAINER

The KOMBI Container is a versatile, dual-purpose sanitary container, featuring distinct sections for both toilets and showers, connected by an internal door for seamless access. It is equipped with a high performance heating and ventilation system, as well as a non-slip floor for enhanced safety. Ideal for various settings, this container delivers a high standard of convenience and reliability.