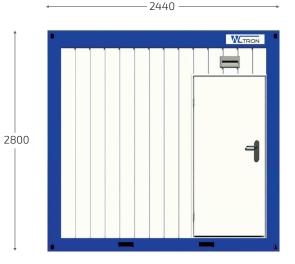

## KOMBI SANITARY CONTAINER

Other product options are available. Contact us for more information.

Technical data: power connection: 400V, 32A; water connection: 3/4" pipe; sewage connection : PVC pipe ø110.