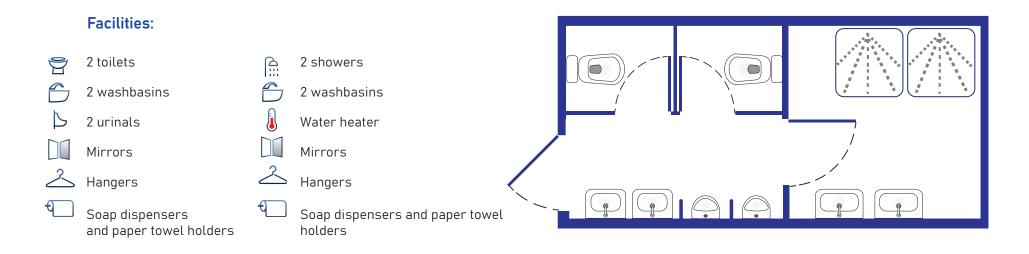

## KOMBI SANITARY CONTAINER

The KOMBI Container is a versatile, dual-purpose sanitary container, featuring distinct sections for both toilets and showers, connected by an internal door for seamless access. It is equipped with a high performance heating and ventilation system, as well as a non-slip floor for enhanced safety. Ideal for various settings, this container delivers a high standard of convenience and reliability.

- Efficient Climate Control: Equipped with a robust, high performance heating and ventilation system for optimal conditions.
- Enhanced Safety: A non-slip floor prioritizes safety and comfort.
- **Reliable Hot Water:** Integrated heaters provide continuous access to hot water.
- Flexible Waste Management: Can be connected to an external waste tank in locations without direct sewer access.
- Uninterrupted Power Supply: Can be outfitted with power generators to ensure operation during power outages.
- We offer a waste removal and cleaning service for easy maintenance.