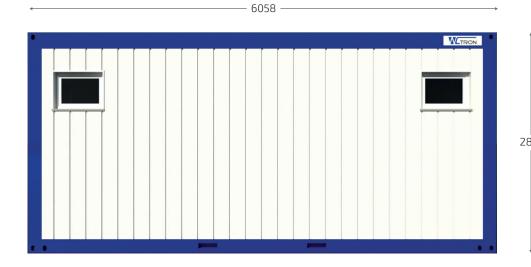

## KOMBI SANITARY CONTAINER

Other product options are available. Contact us for more information.

Technical data: power connection: 400V, 32A; water connection: 3/4" pipe; sewage connection : PVC pipe ø110.