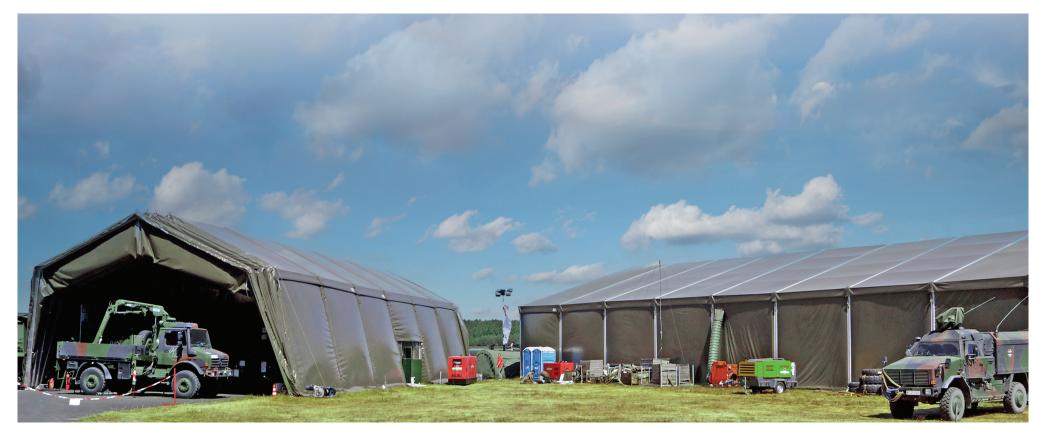

## HAN SERIES

The HAN Series is built for the protection, repair and maintenance of military equipment. A relocatable aluminum frame ensures quick assembly and disassembly and the modular design can be extended to accommodate large equipment and vehicles. The HAN Series is suitable for extreme weather conditions, including artic, desert, temperate and tropical climates.

- Enhanced Durability: Built with rigid aluminum frames, which are articulated to galvanized steel base plates. Steel wind braces ensure structural stability.
- Modular Gable Walls: Three sectioned clamshell door provides flexible opening access for large equipment or vehicles.
- Customizable Solutions: Our tensioned fabric membrane can be fitted with doors and openings to integrate heating and ventilation ducts.