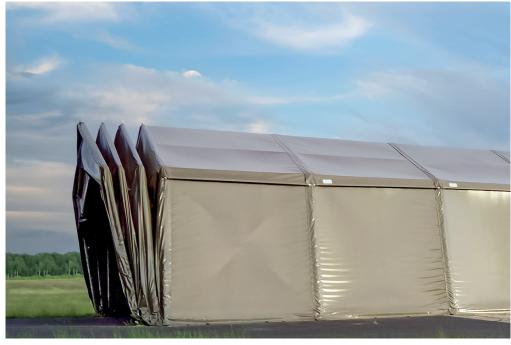

- Enhanced Durability: Built with rigid aluminum frames, which are articulated to galvanized steel base plates. Steel wind braces ensure structural stability.
- Modular Gable Walls: Three sectioned clamshell door provides flexible opening access for large equipment or vehicles.
- Customizable Solutions: Our tensioned fabric membrane can be fitted with doors and openings to integrate heating and ventilation ducts.