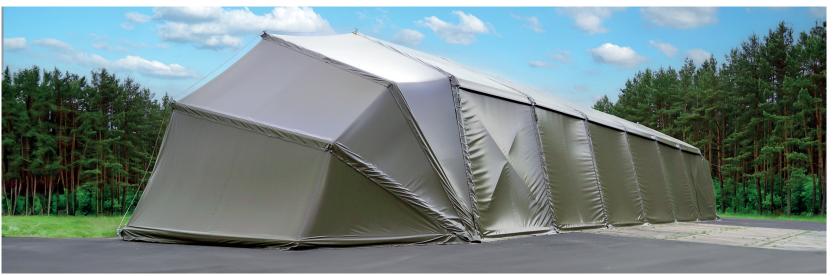

## HAN SERIES

The HAN Series is built for the protection, repair and maintenance of military equipment. A relocatable aluminum frame ensures quick assembly and disassembly and the modular design can be extended to accommodate large equipment and vehicles. The HAN Series is suitable for extreme weather conditions, including artic, desert, temperate and tropical climates.

- Enhanced Durability: Built with rigid aluminum frames, which are articulated to galvanized steel base plates. Steel wind braces ensure structural stability.
- Modular Gable Walls: Three sectioned clamshell door provides flexible opening access for large equipment or vehicles.
- Customizable Solutions: Our tensioned fabric membrane can be fitted with doors and openings to integrate heating and ventilation ducts.