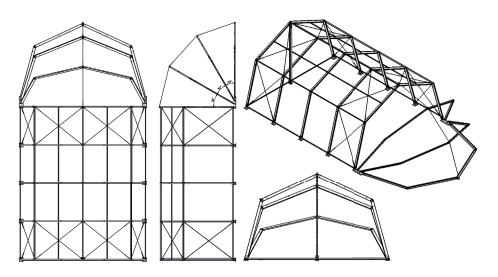

## HAN SERIES

The HAN Series is built for the protection, repair and maintenance of military equipment. A relocatable aluminum frame ensures quick assembly and disassembly and the modular design can be extended to accommodate large equipment and vehicles. The HAN Series is suitable for extreme weather conditions, including artic, desert, temperate and tropical climates.

- Enhanced Durability: Built with rigid aluminum frames, which are articulated to galvanized steel base plates. Steel wind braces ensure structural stability.
- Modular Gable Walls: Three sectioned clamshell door provides flexible opening access for large equipment or vehicles.
- Customizable Solutions: Our tensioned fabric membrane can be fitted with doors and openings to integrate heating and ventilation ducts.