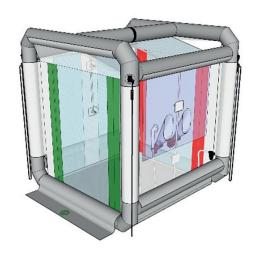

#### HF-S06P cabin

#### Technical parameters:

| External dimensions (cm ca.): | 250 x 250 x 270 |
|-------------------------------|-----------------|
| Internal dimensions (cm ca.): | 204 x 204 x 247 |
| Weight (kg ca.):              | 60              |
| No. of cabins:                | 1               |
| No. of shower nozzles:        | 5               |

# HF-S06P