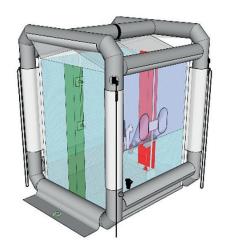

#### HF-S04P cabin

#### Technical parameters:

| External dimensions (cm ca.): | 211 x 210 x 273 |
|-------------------------------|-----------------|
| Internal dimensions (cm ca.): | 165 x 165 x 250 |
| Weight (kg ca.):              | 55              |
| No. of cabins:                | 1               |
| No. of shower nozzles:        | 5               |

# HF-S04P