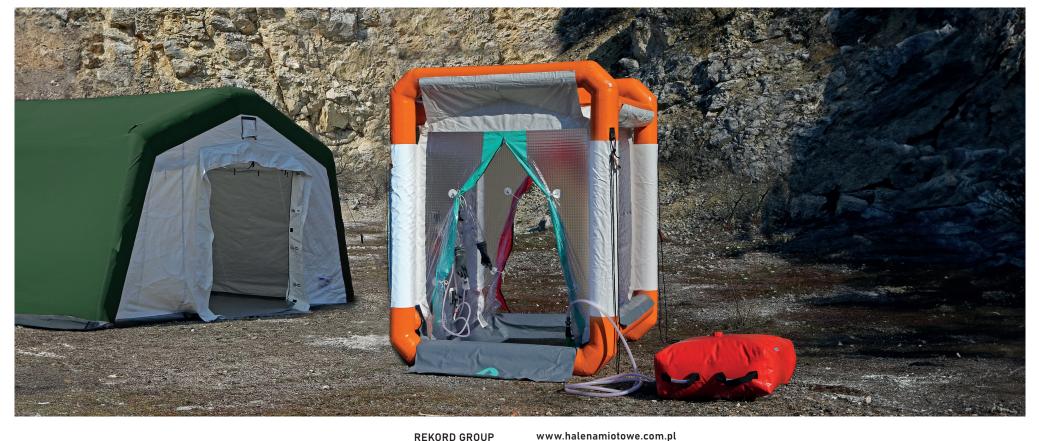

# HF DECONTAMINATION CABIN

HF inflatable cabins are mobile sanitary facilities that provide decontamination rediness in no time.

HF cabin has proven to be the most efficient solution for field and emergency medical rescue units.

- The cabin is fitted with a water distribution system using shower nozzles.
- The cabin can be inflated with a compressed air cylinder, an electric compressor or a hand pump.
- The cabin is inflated and folded with decontamination nozzles and water distribution system built-in.

# HF DECONTAMINATION CABIN