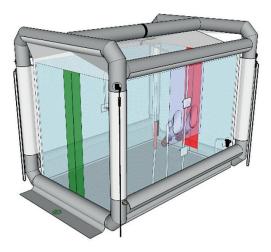

### HF-S07P cabin

#### Technical parameters:

| External dimensions (cm ca.): | 250 x 350 x 280 |
|-------------------------------|-----------------|
| Internal dimensions (cm ca.): | 204 x 304 x 257 |
| Weight (kg ca.):              | 65              |
| No. of cabins:                | 1               |
| No. of shower nozzles:        | 5               |

# **HF-S07P**

CHECK ONLINE

REKORD GROUP