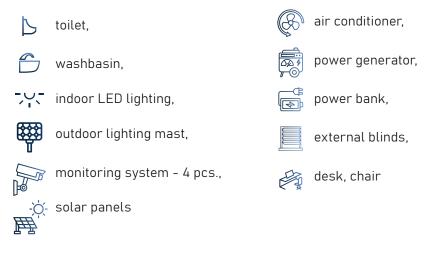

## CONTAINER GUARD HOUSE

A comprehensively equipped container enabling full observation of the protected zone, ready for use immediately after unloading. The guardhouse has a built-in sanitary facility, an autonomous power supply system, and an external lighting and monitoring system. The equipment also includes, among others: solar panels, power bank, generator, air conditioner, external blinds and a desk and chair.

### Wyposażenie kontenera: