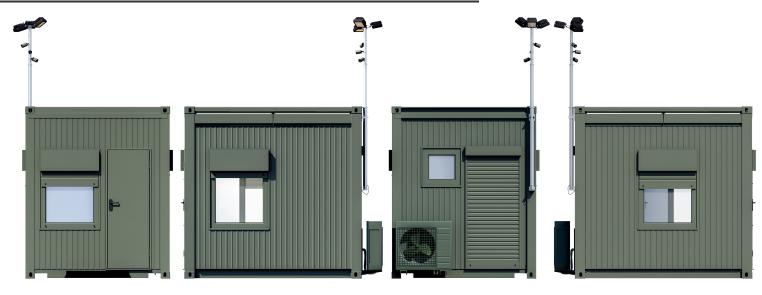

## CONTAINER GUARD HOUSE

A comprehensively equipped container enabling full observation of the protected zone, ready for use immediately after unloading. The guardhouse has a built-in sanitary facility, an autonomous power supply system, and an external lighting and monitoring system. The equipment also includes, among others: solar panels, power bank, generator, air conditioner, external blinds and a desk and chair.

### Wyposażenie kontenera: