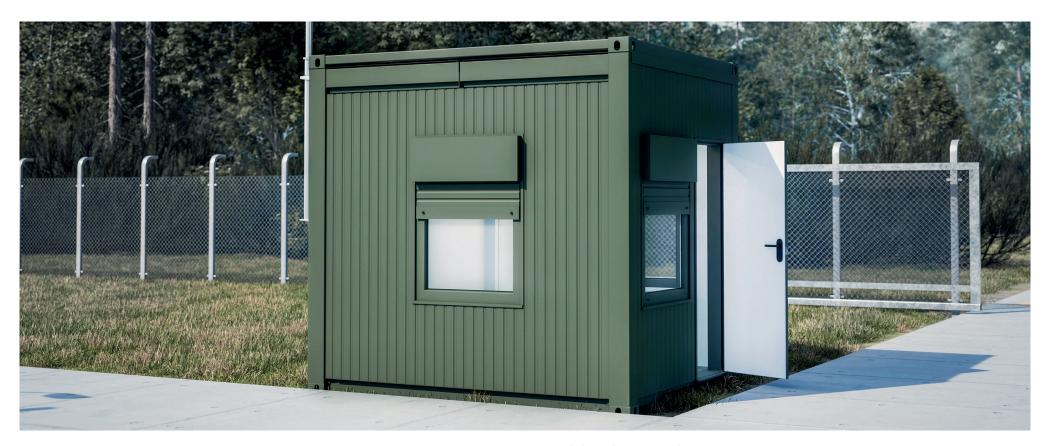

## CONTAINER GUARD HOUSE

A comprehensively equipped container enabling full observation of the protected zone, ready for use immediately after unloading. The guardhouse has a built-in sanitary facility, an autonomous power supply system, and an external lighting and monitoring system. The equipment also includes, among others: solar panels, power bank, generator, air conditioner, external blinds and a desk and chair.

#### Dane techniczne:

| Width:                                                             | 243 cm                                                                                                      |
|--------------------------------------------------------------------|-------------------------------------------------------------------------------------------------------------|
| Length:                                                            | 299,5 cm                                                                                                    |
| Height:                                                            | 280 cm                                                                                                      |
| Weight:                                                            | 2000 kg                                                                                                     |
| Power supply:                                                      | 400 V, 32 A or built-in                                                                                     |
| External wall:                                                     | 60mm wall sandwich panel with a mineral wool core;<br>external color green RAL6031 / internal white RAL9010 |
| Technical doors:                                                   | 70 cm / 200 cm                                                                                              |
| PVC windows with external roller shutters (blind mechanism inside) |                                                                                                             |
| External dimensions of the window:                                 | 99 cm x 133 cm                                                                                              |
| Glass dimensions:                                                  | 70 cm x 85 cm                                                                                               |
| Color of the window frame:                                         | RAL6031                                                                                                     |