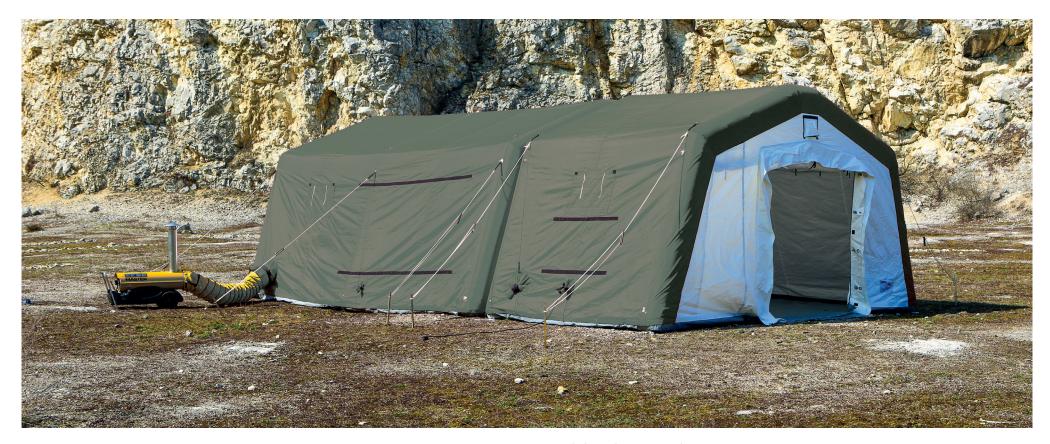

A GTX Inflatable rescue tent is a perfect solution for creating a confined space in short time. Dedicated to services and formations such as police forces, fire brigades or medical rescue units, GTX tents are ideal as a base facility during rescue operations.

- The tent can be inflated with a compressed air, electric compressor or a hand pump.
- The tent is manufactured from the highest quality materials, that are resistant to damage, including abrasion or punctures.
- Well-designed framework and an extensive anchoring kit ensure full stability of the tent.
- It can be used as a storage facility for equipment and other resources.

## GTX inflatable tent