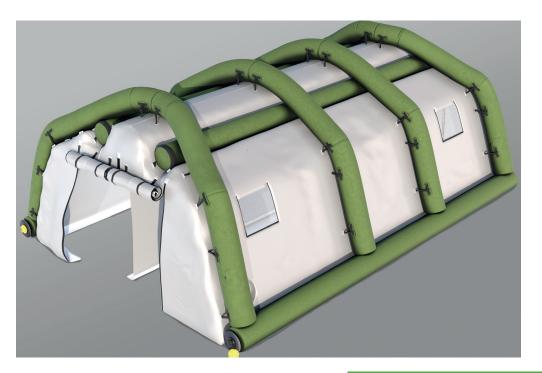

A GTX Inflatable rescue tent is a perfect solution for creating a confined space in short time. Dedicated to services and formations such as police forces, fire brigades or medical rescue units, GTX tents are ideal as a base facility during rescue operations.

- The tent can be inflated with a compressed air, electric compressor or a hand pump.
- The tent is manufactured from the highest quality materials, that are resistant to damage, including abrasion or punctures.
- Well-designed framework and an extensive anchoring kit ensure full stability of the tent.
- It can be used as a storage facility for equipment and other resources.

## GTX inflatable tent