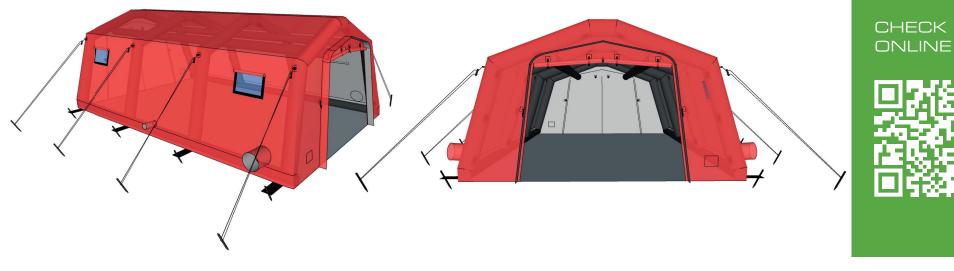

A GTX Inflatable rescue tent is a perfect solution for creating a confined space in short time. Dedicated to services and formations such as police forces, fire brigades or medical rescue units, GTX tents are ideal as a base facility during rescue operations.

- The tent can be inflated with a compressed air, electric compressor or a hand pump.
- The tent is manufactured from the highest quality materials, that are resistant to damage, including abrasion or punctures.
- Well-designed framework and an extensive anchoring kit ensure full stability of the tent.
- It can be used as a storage facility for equipment and other resources.

## GTX inflatable tent