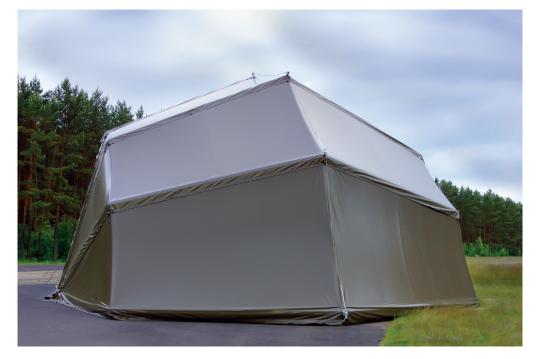

## CLAMSHELL DOOR

The Clamshell System functions as a full-width, tensioned door and is commonly used in military applications, particularly for aircraft hangars. To ensure efficient performance, the Clamshell Door is operated by an automatic, electric (400V) winch system, allowing you to adjust the size of the opening. The modular design of the Clamshell System is an ideal solution when you need ample space to accommodate large military vehicles, aircraft and equipment.

- Modular Design: The size of the opening can be adjusted to provide ample space to accommodate large military vehicles, aircraft and equipment.
- Efficient Performance: Operated through an automatic, electric (400V) winch system.
- Superior Reliability: In case of electric winch failure or power outage, the door can be opened manually.