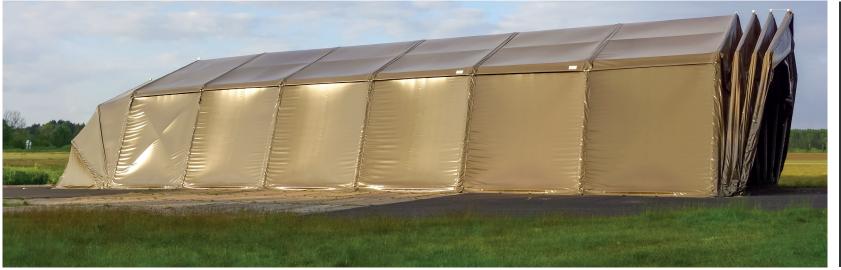

## CLAMSHELL DOOR

The Clamshell System functions as a full-width, tensioned door and is commonly used in military applications, particularly for aircraft hangars. To ensure efficient performance, the Clamshell Door is operated by an automatic, electric (400V) winch system, allowing you to adjust the size of the opening. The modular design of the Clamshell System is an ideal solution when you need ample space to accommodate large military vehicles, aircraft and equipment.

- Modular Design: The size of the opening can be adjusted to provide ample space to accommodate large military vehicles, aircraft and equipment.
- Efficient Performance: Operated through an automatic, electric (400V) winch system.
- Superior Reliability: In case of electric winch failure or power outage, the door can be opened manually.