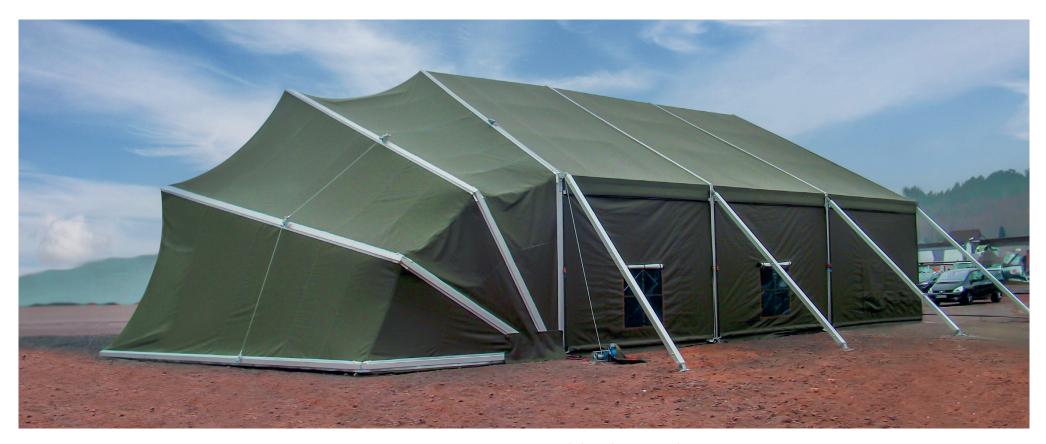

## CLAMSHELL DOOR

The Clamshell System functions as a full-width, tensioned door and is commonly used in military applications, particularly for aircraft hangars. To ensure efficient performance, the Clamshell Door is operated by an automatic, electric (400V) winch system, allowing you to adjust the size of the opening. The modular design of the Clamshell System is an ideal solution when you need ample space to accommodate large military vehicles, aircraft and equipment.

- Modular Design: The size of the opening can be adjusted to provide ample space to accommodate large military vehicles, aircraft and equipment.
- Efficient Performance: Operated through an automatic, electric (400V) winch system.
- Superior Reliability: In case of electric winch failure or power outage, the door can be opened manually.