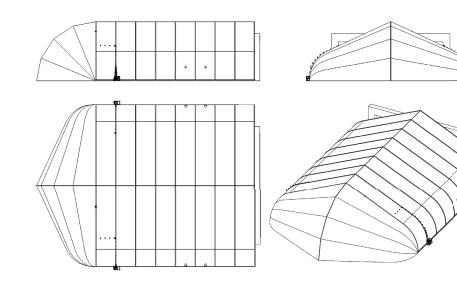

## CLAMSHELL DOOR

The Clamshell System functions as a full-width, tensioned door and is commonly used in military applications, particularly for aircraft hangars. To ensure efficient performance, the Clamshell Door is operated by an automatic, electric (400V) winch system, allowing you to adjust the size of the opening. The modular design of the Clamshell System is an ideal solution when you need ample space to accommodate large military vehicles, aircraft and equipment.

- Modular Design: The size of the opening can be adjusted to provide ample space to accommodate large military vehicles, aircraft and equipment.
- Efficient Performance: Operated through an automatic, electric (400V) winch system.
- Superior Reliability: In case of electric winch failure or power outage, the door can be opened manually.