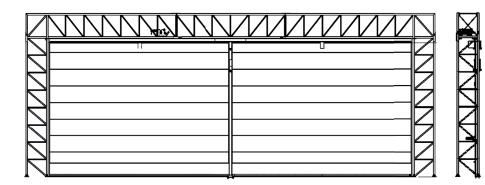

## CHAMPION DOOR

The Champion Door is an ideal choice for aircraft hangars. It features a large partition-free doorway that can be outfitted with two layers of thermal and acoustic insulation. The Champion Door is specifically developed to withstand unpredictable and harsh weather conditions. With these doors, personnel can open the entire frame or just a designated section.

- User Friendly, Modular Design: Personnel can open the large, partition-free doorway fully or just a designated section.
- Enhanced Durability: Designed to withstand unpredictable and harsh weather conditions.
- **Custom Solutions:** May be fitted with windows, as well as two layers of thermal and acoustic protection. Optional anti-theft protection is also available.