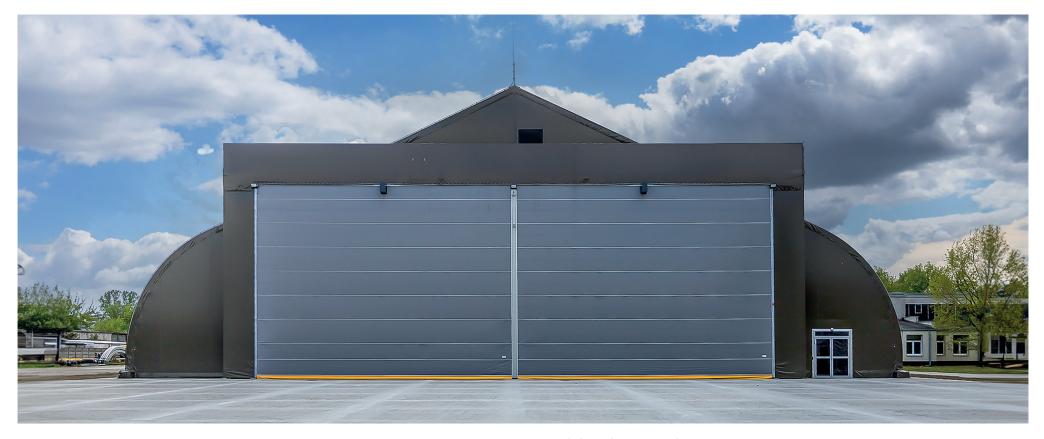

## CHAMPION DOOR

The Champion Door is an ideal choice for aircraft hangars. It features a large partition-free doorway that can be outfitted with two layers of thermal and acoustic insulation. The Champion Door is specifically developed to withstand unpredictable and harsh weather conditions. With these doors, personnel can open the entire frame or just a designated section.

- User Friendly, Modular Design: Personnel can open the large, partition-free doorway fully or just a designated section.
- Enhanced Durability: Designed to withstand unpredictable and harsh weather conditions.
- **Custom Solutions:** May be fitted with windows, as well as two layers of thermal and acoustic protection. Optional anti-theft protection is also available.