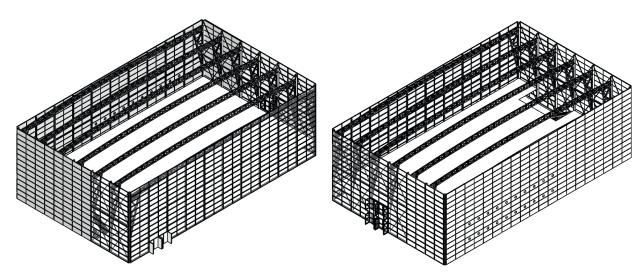

The interior of the BOXX structure can accommodate an additional level at a height of 3 meters, made accessible by an external staircase. This significantly increases event possibilities for the space.

The use of sandwich panel walls allows for easy adjustment of glass windows, controling the amount of natural light. Modifications can also be made for the number of doors, increasing spatial layout.

The roof, made of an inflated membrane, enhances the aesthetics of the structure. A specially designed gutter system is hidden within the base, allowing the structure to maintain a clean and modern look. Built from modular aluminum frames, the BOXX structure is designed for quick assembly, with little to no ground preparation needed.