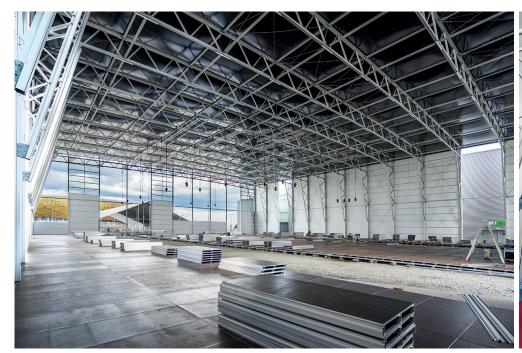

The use of sandwich panel walls allows for easy adjustment of glass windows, controling the amount of natural light. Modifications can also be made for the number of doors, increasing spatial layout.

The roof, made of an inflated membrane, enhances the aesthetics of the structure. A specially designed gutter system is hidden within the base, allowing the structure to maintain a clean and modern look. Built from modular aluminum frames, the BOXX structure is designed for quick assembly, with little to no ground preparation needed.