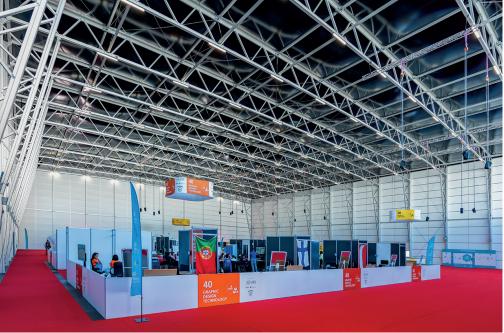

## **BOXX STRUCTURES**

A Classic Design with a Modern, Efficient Approach.

The innovative BOXX structure is designed with right angles, allowing for optimal use of available space. Created primarily for conferences and exhibitions, its versatility serves various functions, depending on customer needs.