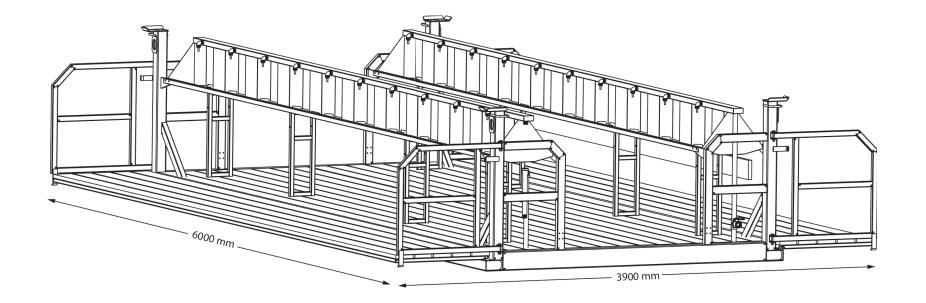

## AQUA 40 OUTDOOR WASHING STATION

AQUA 40 is ahigh-capacity, easy-to-assemble and disassemble outdoor washing station with 40 taps. This advanced unit is designed for efficient water management and user convenience.

- High Capacity: Equipped with dedicated fresh and grey water tanks to handle large volumes of use.
- Water Efficiency: Features sensor-operated taps to minimize water waste.

- Flexible Services: Optional clean water supply and grey water collection services are available.
- Quick Assembly: Designed for rapid setup and disassembly, maximizing the use of space allocated for sanitary facilities.
- Ease of Maintenance: Touch-sensor tap valves enhance cleanliness and water conservation.
- Enhanced Safety: Non-slip flooring ensures the safety of all users.
- The AQUA 40 is ideal for high-traffic areas and events, offering robust functionality and user-friendly features.