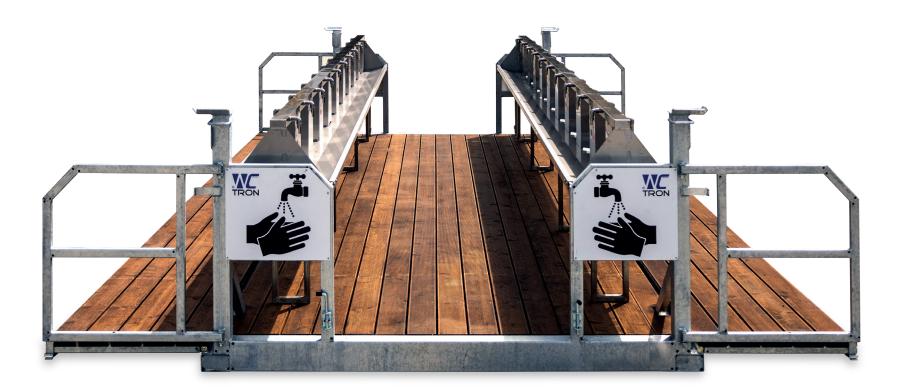

## AQUA 40 OUTDOOR WASHING STATION

AQUA 40 is ahigh-capacity, easy-to-assemble and disassemble outdoor washing station with 40 taps. This advanced unit is designed for efficient water management and user convenience.

- High Capacity: Equipped with dedicated fresh and grey water tanks to handle large volumes of use.
- Water Efficiency: Features sensor-operated taps to minimize water waste.

- Flexible Services: Optional clean water supply and grey water collection services are available.
- Quick Assembly: Designed for rapid setup and disassembly, maximizing the use of space allocated for sanitary facilities.
- Ease of Maintenance: Touch-sensor tap valves enhance cleanliness and water conservation.
- Enhanced Safety: Non-slip flooring ensures the safety of all users.
- The AQUA 40 is ideal for high-traffic areas and events, offering robust functionality and user-friendly features.