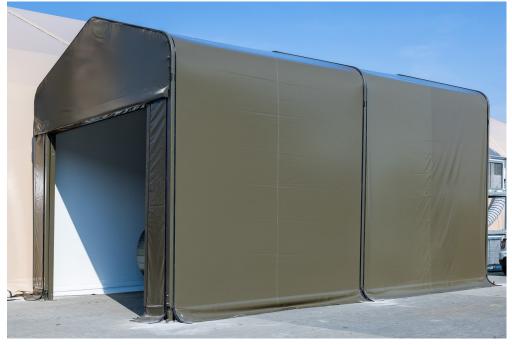

## ALU Vehicle Maintenance Structure

ALU Vehicle Maintenance Structure.

Durable structure made of steel-aluminum frames.

Built with aluminum profile frames with steel inserts, this semi-permanent structure features a gable roof at a 20 degree pitch. The tension membrane is available with or without thermal insulation. In addition, the membrane is equipped with openings for ventilation ducts.

## Technical specifications:

| Width in axes:        | 19.7 ft (6,0 m)  |
|-----------------------|------------------|
| Length:               | 32.8 ft (10,0 m) |
| Ridge height:         | 18.9 ft (5,75 m) |
| Height of side walls: | 12.3 FT (3,75 M) |
| Roof pitch angle:     | 20°              |