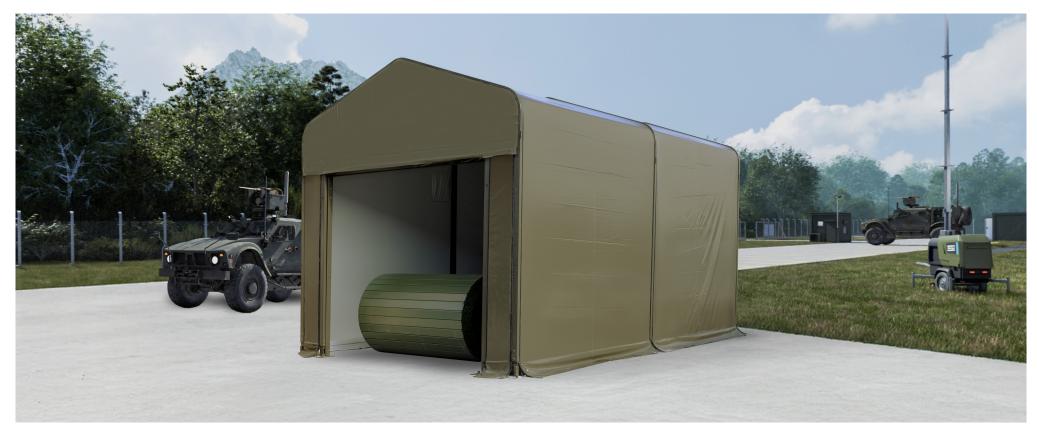

## ALU Vehicle Maintenance Structure

ALU Vehicle Maintenance Structure.

Durable structure made of steel-aluminum frames.

Built with aluminum profile frames with steel inserts, this semi-permanent structure features a gable roof at a 20 degree pitch. The tension membrane is available with or without thermal insulation. In addition, the membrane is equipped with openings for ventilation ducts.

## Technical specifications:

| Width in axes:        | 19.7 ft (6,0 m)  |
|-----------------------|------------------|
| Length:               | 32.8 ft (10,0 m) |
| Ridge height:         | 18.9 ft (5,75 m) |
| Height of side walls: | 12.3 FT (3,75 M) |
| Roof pitch angle:     | 20°              |