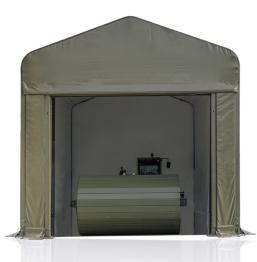

## ALU Vehicle Maintenance Structure

ALU Vehicle Maintenance Structure.

Durable structure made of steel-aluminum frames.

Built with aluminum profile frames with steel inserts, this semi-permanent structure features a gable roof at a 20 degree pitch. The tension membrane is available with or without thermal insulation. In addition, the membrane is equipped with openings for ventilation ducts.

## Technical specifications:

| Width in axes:        | 19.7 ft (6,0 m)  |
|-----------------------|------------------|
| Length:               | 32.8 ft (10,0 m) |
| Ridge height:         | 18.9 ft (5,75 m) |
| Height of side walls: | 12.3 FT (3,75 M) |
| Roof pitch angle:     | 20°              |