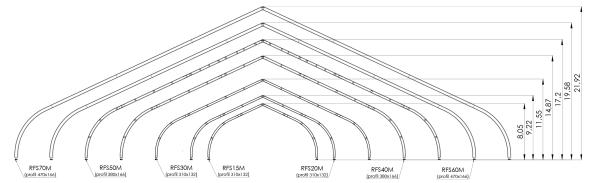

## **RFS Series Specifications:**

Application: Aircraft hangars, sports arenas (including ice-skating), event/party tents (including concert halls), warehouses

Span range: from 15m to 70m (from 591" to 2756")

Length to any extend, increased modularly every 5m (197")

Height (Ridge): from 8,05m to 21,92m (from 317" to 863")

Available colors: Unlimited Color Options

Insulation: Based on order
Decoration: Based on order