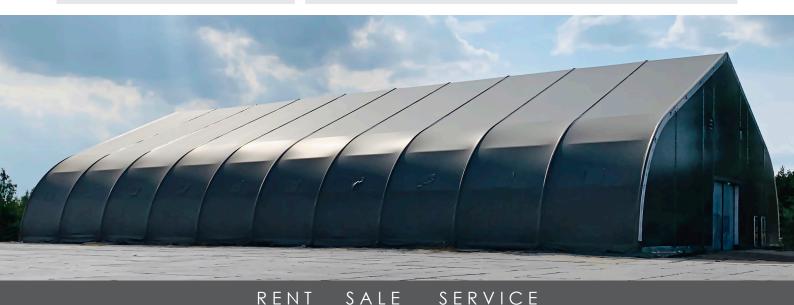

The RFS Series is the premier semi-permanent structure in the Rekord product line. The RFS is an Engineered Structure that features our tensioned fabric membrane design technology to deliver a clear-span, relocatable structure. The concept offers Clients complete design flexibility in a cost-effective manner that can be applied to virtually any type of structural or building need.

Rekord manufactures the RFS Structure Line with the highest-quality materials that deliver long-term proven durability and year-round functionality in even the most extreme climates. The modular design makes the build rate quicker than conventional construction, and it can be easily reconfigured and expanded to accommodate client's evolving needs. Also, the RFS requires little or no ground preparation, saving additional time and cost. The initial construction cost of our RFS Structure is highly competitive; additionally, they are engineered to lower overall project costs, reduce operating and energy expenses, and minimize ongoing maintenance costs. This level of versatility makes the Rekord RFS Series a highly cost-effective and viable structural solution.