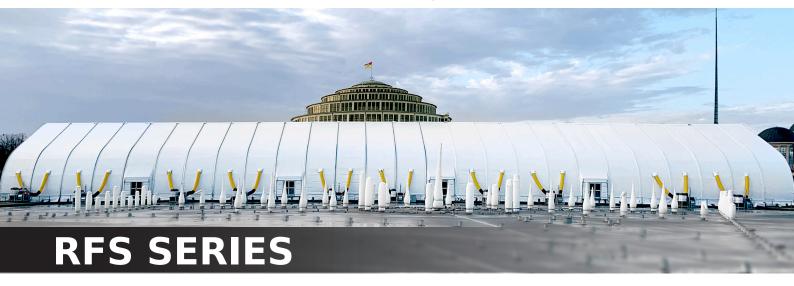

The RFS Series is the premier semi-permanent structure in the Rekord product line. The RFS is an Engineered Structure that features our tensioned fabric membrane design technology to deliver a clear-span, relocatable structure. The concept offers Clients complete design flexibility in a cost-effective manner that can be applied to virtually any type of structural or building need.

## **RFS Series Specifications:**

Application: Aircraft hangars, sports arenas (including ice-skating), event/party tents (including concert halls), warehouses

Span range: from 15m to 70m (from 591" to 2756")