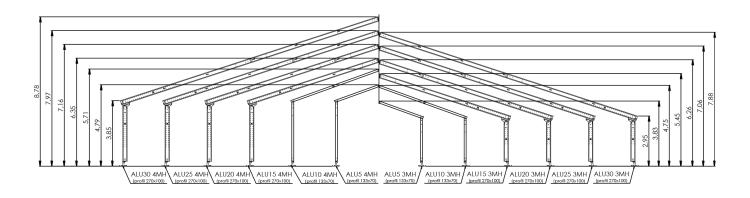

## ALU Series Specifications:

| Application:                     | Versatile application. Typical uses are: Commercial Business, Event Facilities,  |
|----------------------------------|----------------------------------------------------------------------------------|
|                                  | Agricultural, Warehousing, Military, Conference Halls, Event Venues, Party Tents |
| Span range:                      | from 5m to 30m ( from 197" to 1181")                                             |
| Length:                          | Unlimited, increased by modular increments of 5m (197")                          |
| Height (Ridge):                  | from 3,83m to 8,78m (from 151" to 346")                                          |
| Available colors:                | Unlimited Color Options                                                          |
| Insulation:                      | Based on Order                                                                   |
| Decoration:                      | Based on Order                                                                   |
| Snow load:                       | 0,2 kN/m2 (unless otherwise specified in the project)                            |
| Resistance to wind gusts:        | 28 m/s [92ft/s] (unless otherwise specified in the project)                      |
| Doors:                           | Based on Order                                                                   |
| Windows:                         | Based on Order                                                                   |
| Gates:                           | Optional                                                                         |
| A/C, Heaters, Ventilators, ECUs: | Optional                                                                         |
| Ventilation ducts:               | Based on Structural Dimensions                                                   |
| Flooring:                        | Optional                                                                         |