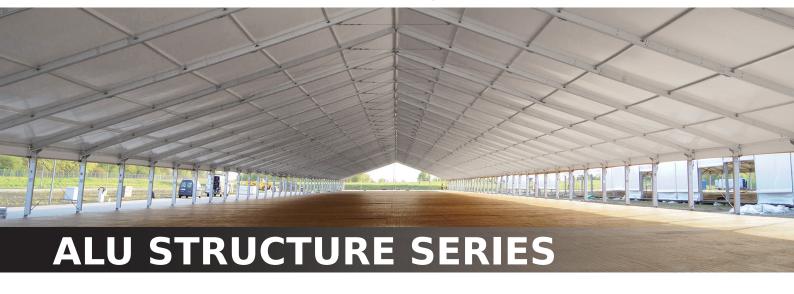

The ALU structures create unlimited interior arrangement options, they are perfect for organizing any type of event. They are used both as temporary exhibition facilities, market halls, temporary shopping pavilions and conference rooms. Functional and aesthetically pleasing structures can fulfill the function of roofing for catering, outdoor halls for weddings, corporate events and outdoor concerts.

Our structures provide our end users with the highest level of safety and comfort. They effectively protect all their users from changing weather conditions.

The structures can be can be finished according to an individual needs. Accordingly, we offer a scope of additional equipment of the proposed structures [power generators, light sets, cots, sanitary containers, mobile kitchens, wash racks etc.] and a variety of finishes [including walls made of safety glass or PVC panels, lining, wall dividers]. The structures provide optimal flexibility in organizing events not only based on the season, but also on the size and type of the event. Rekord offers a short delivery time of our structures, quick assembly, disassembly and turnkey solutions. Rekord's ALU is an exceptional choice for: